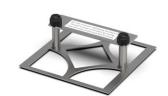

### **Replacement Part | Specification**

Model (SKU)

PT100-504

PermaTile™ Series Rough-In Square Tile Wall Anchor

## **Replacement Part | Specification**

Model (SKU)

PT100-504

PermaTile™ Series Rough-In Square Tile Wall Anchor

**Product Dimensions** (units are in both inches and mm)

Weight

0.093 lb / 0.042 kg

296