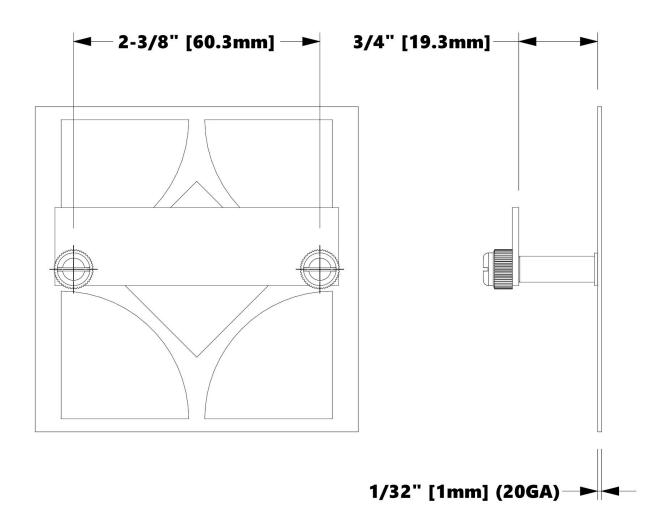

## **Replacement Part | Specification**

Model (SKU)

PT100-504

PermaTile™ Series Rough-In Square Tile Wall Anchor

**Product Dimensions** (units are in both inches and mm)

Weight

0.093 lb / 0.042 kg

296