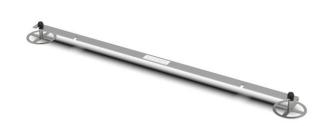

### **Replacement Part | Specification**

Model (SKU)

PT100-508

PermaTile™ Series Rough-In 18" On Center Tile Wall Anchor

### **Applicable Features & Installation Types**

- Stainless steel construction with stabilizing bracket and protective thumb screws
- Mortar-based installation system (No mastic or organic adhesives allowed)
- Wall anchor configured specifically for TileWare accessories
- Refer to installation instructions before use
- Tested by TCNA
- BUY US ONCE FOR LIFE

## **Replacement Part | Specification**

Model (SKU)

PT100-508

PermaTile™ Series Rough-In 18" On Center Tile Wall Anchor

**Product Dimensions** (units are in both inches and mm)

Weight

0.379 lb / 0.172 kg

823