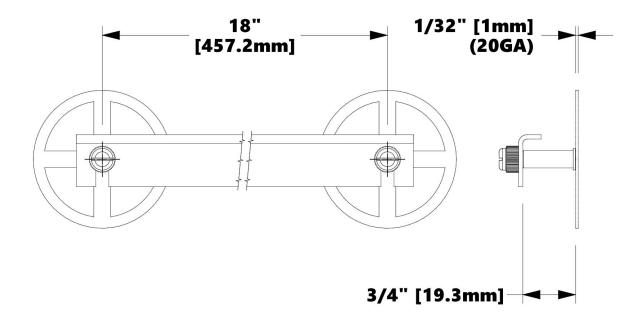

### **Replacement Part | Specification**

Model (SKU)

PT100-508

PermaTile™ Series Rough-In 18" On Center Tile Wall Anchor

## **Replacement Part | Specification**

Model (SKU)

PT100-508

PermaTile™ Series Rough-In 18" On Center Tile Wall Anchor

**Product Dimensions** (units are in both inches and mm)

Weight

0.379 lb / 0.172 kg

823